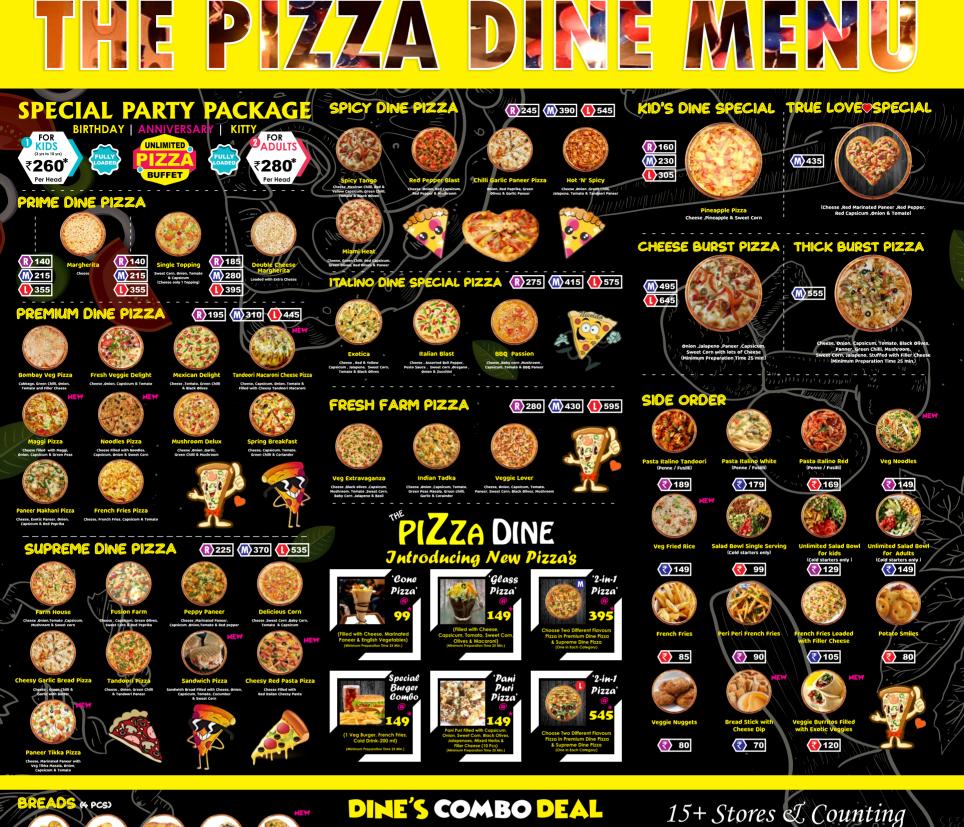

#### PRICING THE **COMPARISON** E 0 **PIZ**

## PRICING COMPARISON

R

00

|                             |                 |                   |                   | V             |
|-----------------------------|-----------------|-------------------|-------------------|---------------|
| Pizza<br>(Medium)           | Dominos         | Pizza Hut         | The Pizza<br>Dine | 5 853<br>(14) |
| Tandoori                    | 450             | 529               | 370               |               |
| Veg.<br>Extravaganza        | 459             | 569               | 430               |               |
| Farm House                  | 399             | 529               | 370               |               |
| Double Cheese<br>Margherita | 339             | 419               | 280               |               |
| Cheese Garlic<br>Bread      | 145             | 129               | 130               |               |
| Combo for 2                 | 519             | 560               | 499               |               |
| Paneer Pizza                | 399             | 419               | 310               |               |
| UPTO 40% N                  | AORE AFFORDABLE | THAN OUR COMP     | ETITOR            |               |
| Follow Us On : <b>f</b> O   | 🎽 😥 🖸 in 🍦 ww   | w.franchisethepiz | zzadine.com       | 6             |