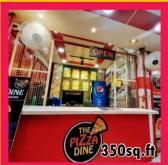

## TOPES TOPES STORE

MODEL -1 TAKE AWAY

AREA REQUIRED 100 to 200 Sq. Ft.

INVESTMENT

MODEL -2 EXPRESS DINE-IN

- 11

P

AREA REQUIRED 250 to 500 Sq. Ft.

INVESTMENT 9 to 12 Lacs

SITTING CAPACITY 10 to 30 Persons STAFF REQUIRED MODEL -3 FINE DINE

0

 $(\mathsf{R})$ 

AREA REQUIRED 800 to 1200 Sq. Ft.

INVESTMENT 17 to 25 Lacs

SITTING CAPACITY

40 to 80 Persons