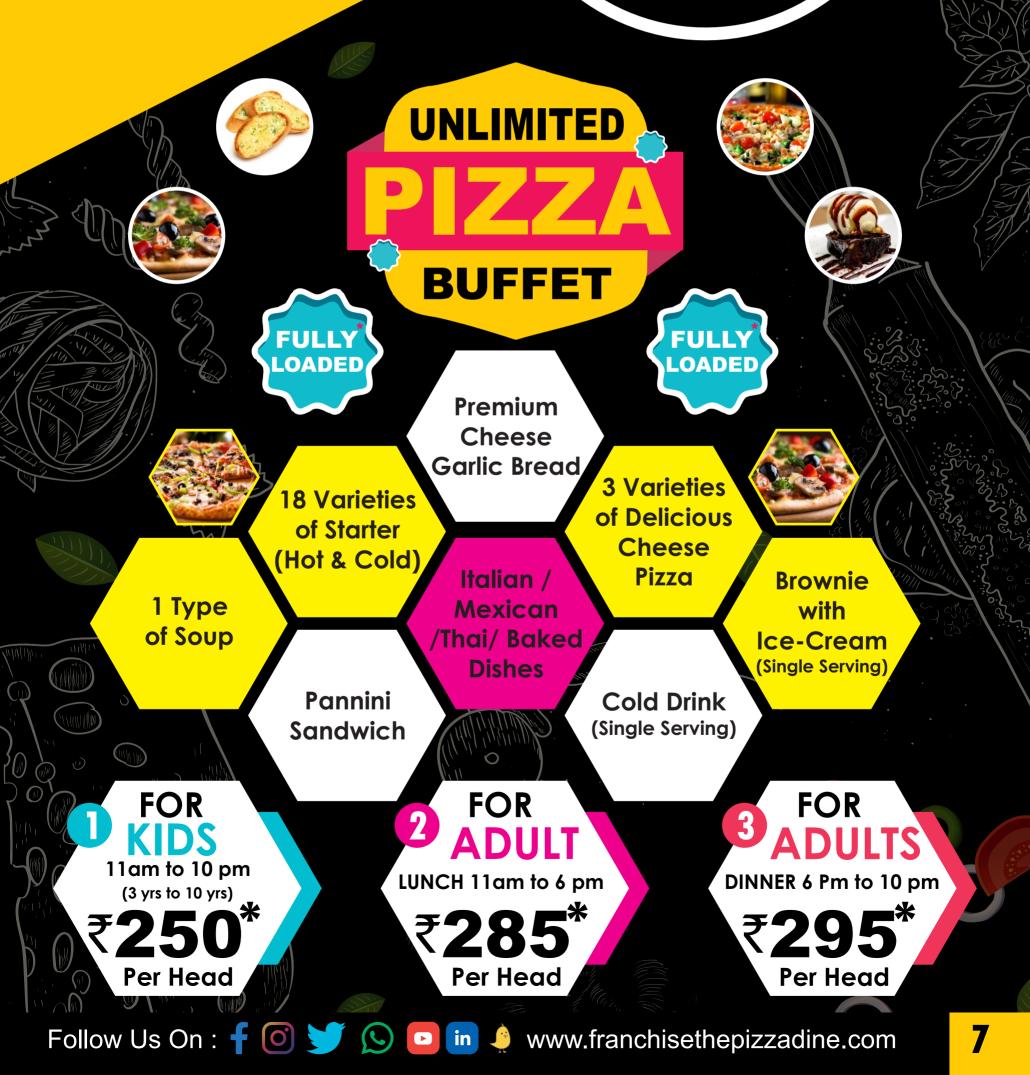

#### PRICING THE **COMPARISON** E 0 **PIZ**

## PRICING COMPARISON

R

00

|                             |                 |                   |                   | V             |
|-----------------------------|-----------------|-------------------|-------------------|---------------|
| Pizza<br>(Medium)           | Dominos         | Pizza Hut         | The Pizza<br>Dine | 5 853<br>(14) |
| Tandoori                    | 450             | 529               | 370               |               |
| Veg.<br>Extravaganza        | 459             | 569               | 430               |               |
| Farm House                  | 399             | 529               | 370               |               |
| Double Cheese<br>Margherita | 339             | 419               | 280               |               |
| Cheese Garlic<br>Bread      | 145             | 129               | 130               |               |
| Combo for 2                 | 519             | 560               | 499               |               |
| Paneer Pizza                | 399             | 419               | 310               |               |
| UPTO 40% N                  | AORE AFFORDABLE | THAN OUR COMP     | ETITOR            |               |
| Follow Us On : <b>f</b> O   | 🎽 😥 🖸 in 🍦 ww   | w.franchisethepiz | zzadine.com       | 6             |