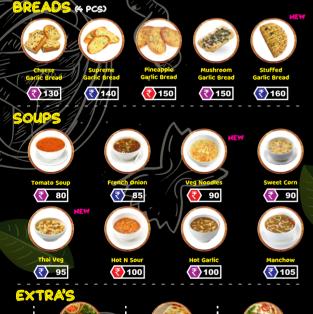

#### COMBO DEAL

se Garlic Brea

#### Fun for four-Meal for 4

Two Medium Premium Pizza One Portion Cheese Garlic E Four Brownie with Ice-Crea Four Cold Drink -200 ml

RS. 3(9)0

One Large Premium Pizza One Medium Prime Pizza One Portion Cheese Garli **rs**,1069